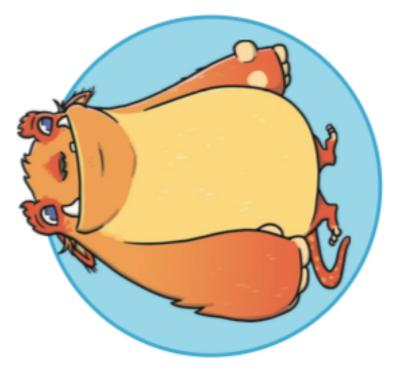

# **Describe the Monster**

| Choose the words and phrases<br>that describe the monster. | kind  | lonely | crusty toes | stripy nose | pointy tusks | long horns | spotty tail | purple claws | long neck | yellow tummy |       |
|------------------------------------------------------------|-------|--------|-------------|-------------|--------------|------------|-------------|--------------|-----------|--------------|-------|
|                                                            | hairy | scaly  | իլից        | orange      | blue         | green      | big         | enormous     | small     | tiny         | scary |

Write some sentences to describe the monster.