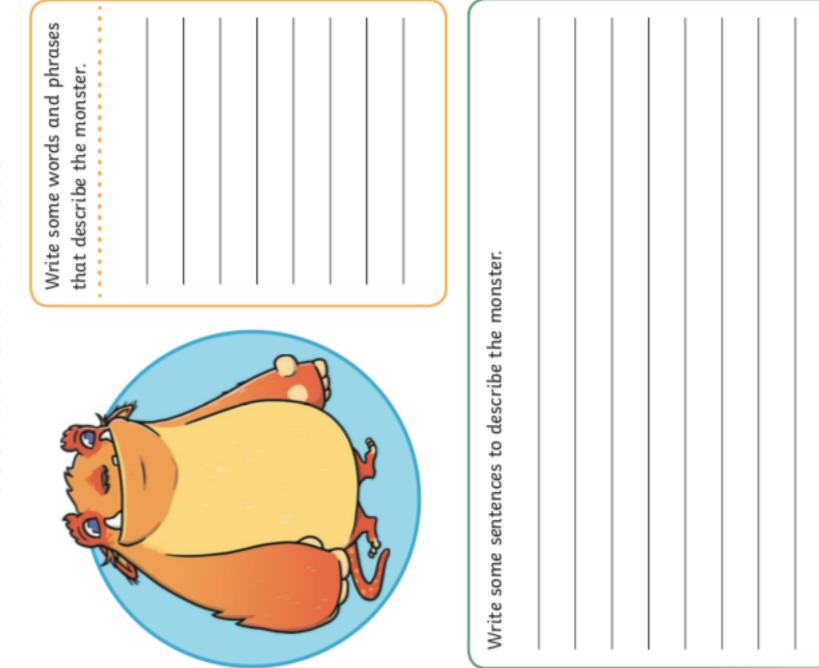

# **Describe the Monster**

| Choose the words and phrases<br>that describe the monster. | kind  | lonely | crusty toes | stripy nose | pointy tusks | long horns | spotty tail | purple claws | long neck | yellow tummy |       |
|------------------------------------------------------------|-------|--------|-------------|-------------|--------------|------------|-------------|--------------|-----------|--------------|-------|
|                                                            | hairy | scaly  | իլից        | orange      | blue         | green      | big         | enormous     | small     | tiny         | scary |

Write some sentences to describe the monster.

### **Describe the Monster**

purple claws

enormous

Choose the words and phrases that describe the monster. Can you add any of your own? hairy tiny scaly friendly orange fearsome blue pointy tusks

Write some sentences to describe the monster.

## **Describe the Monster**