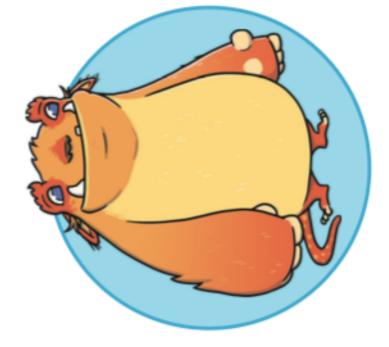

### **Describe the Monster**

purple claws

enormous

Choose the words and phrases that describe the monster. Can you add any of your own? hairy tiny scaly friendly orange fearsome blue pointy tusks

Write some sentences to describe the monster.

## **Describe the Monster**